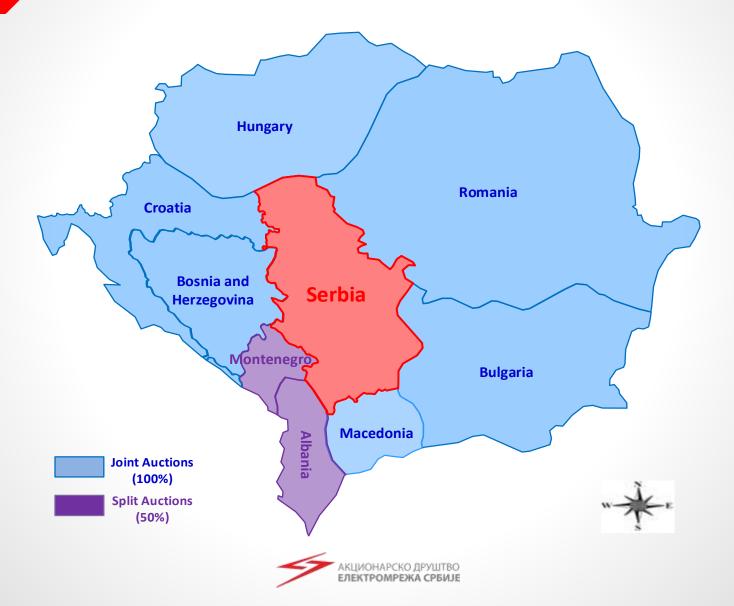

#### Allocation of Available Cross-Border Transfer Capacities in 2019

Split Auctions (50%) Albania – Serbia Montenegro - Serbia

EMS JSC is responsible for performance of

- Long-term Auctions (Yearly, Monthly and Weekly)
  - Intraday Allocations (continuous trading)

#### **EMS JSC will organize Yearly Auctions on borders:**

- Montenegro Serbia (50%)
- Bosnia and Herzegovina Serbia (100%)
- Calendar of allocation procedures is published on EMS JSC official website
- ATC values for Yearly Auction are published on EMS JSC official website
- Yearly Auction will be organized on 27<sup>th</sup> of November 2018

# **EMS JSC will organize Monthly Auctions in accordance with the Calendar of Monthly Allocation procedures on borders:**

- Albania Serbia (50%)
- Montenegro Serbia (50%)
- Bosnia and Herzegovina Serbia (100%)
- Monthly Auctions for January 2019 will be held on 10<sup>th</sup> of December 2018