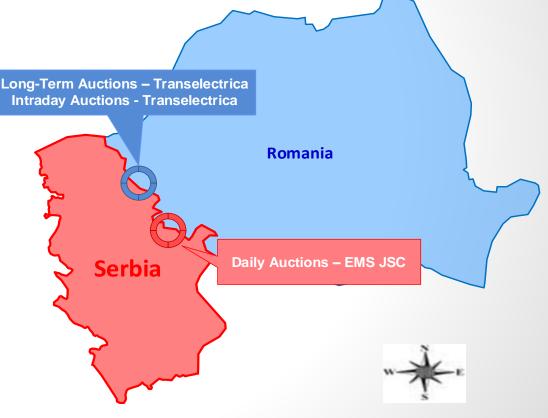

### Allocation of Cross-Zonal capacities between Bidding Zones of EMS JSC Belgrade and Transelectrica in 2019

#### **Border Romania - Serbia**

Transelectrica is responsible for performance of

- Long-Term auctions (Yearly and Monthly)
- Intraday Auctions (6 sessions)

12

EMS JSC is responsible for performance of

Daily Auctions