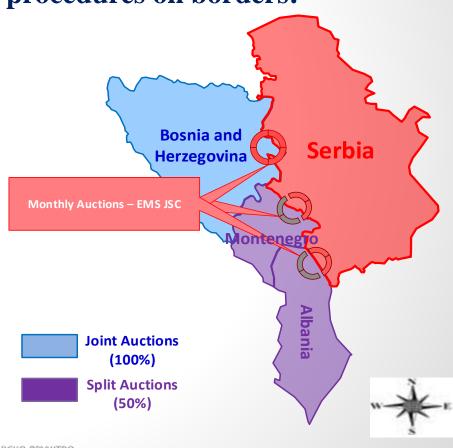

#### **Monthly Auctions for 2019**

# **EMS JSC will organize Monthly Auctions in accordance with the Calendar of Monthly Allocation procedures on borders:**

- Albania Serbia (50%)
- Montenegro Serbia (50%)
- Bosnia and Herzegovina Serbia (100%)
- Monthly Auctions for January 2019 will be held on 10<sup>th</sup> of December 2018