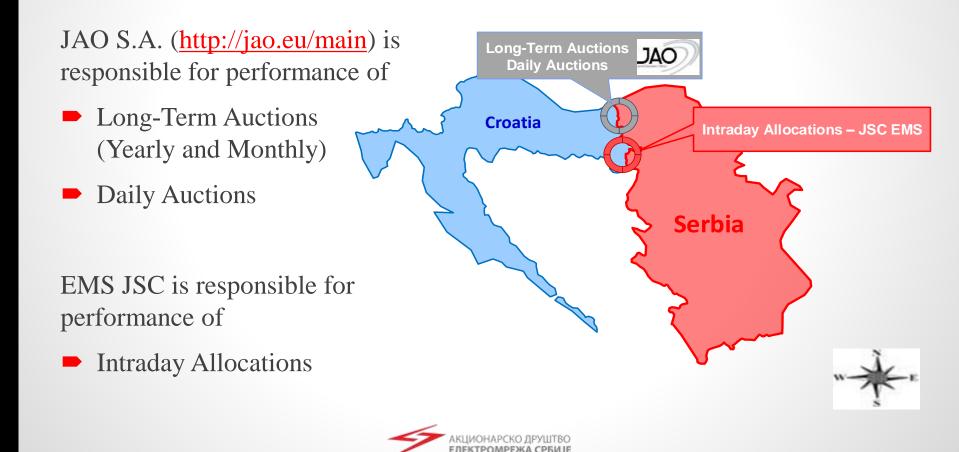

### Allocation of Cross-Zonal capacities between Bidding Zones of EMS JSC Belgrade and HOPS in 2019

#### **Border Croatia - Serbia**