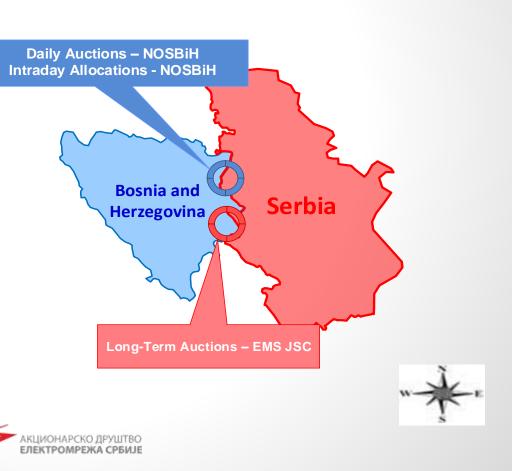

### Allocation of Cross-Zonal capacities between Bidding Zones of EMS JSC Belgrade and NOSBiH in 2019

### **Border Bosnia and Herzegovina - Serbia**

EMS JSC is responsible for performance of

13

 Long-Term Auctions (Yearly and Monthly)

NOSBiH is responsible for performance of

- Daily Auctions
- Intraday Allocations