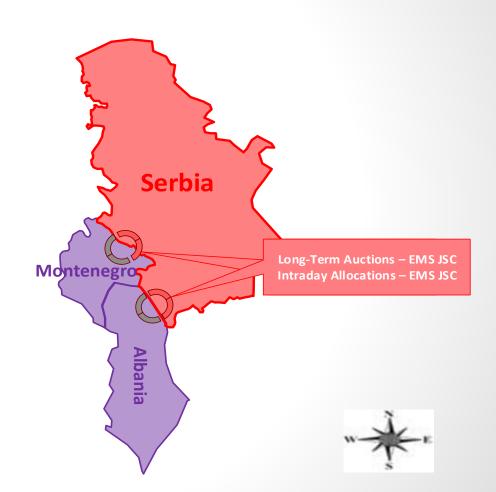

#### Allocation of Available Cross-Border Transfer Capacities in 2019

Split Auctions (50%) Albania – Serbia Montenegro - Serbia

EMS JSC is responsible for performance of

- Long-term Auctions (Yearly, Monthly and Weekly)
  - Intraday Allocations (continuous trading)