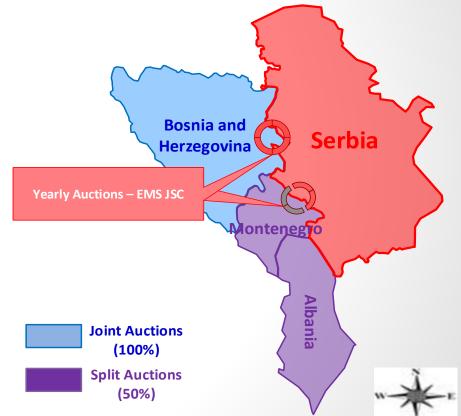

### **Yearly Auctions for 2019**

#### **EMS JSC will organize Yearly Auctions on borders:**

- Montenegro Serbia (50%)
- Bosnia and Herzegovina Serbia (100%)
- Calendar of allocation procedures is published on EMS JSC official website
- ATC values for Yearly Auction are published on EMS JSC official website
- Yearly Auction will be organized on 27<sup>th</sup> of November 2018