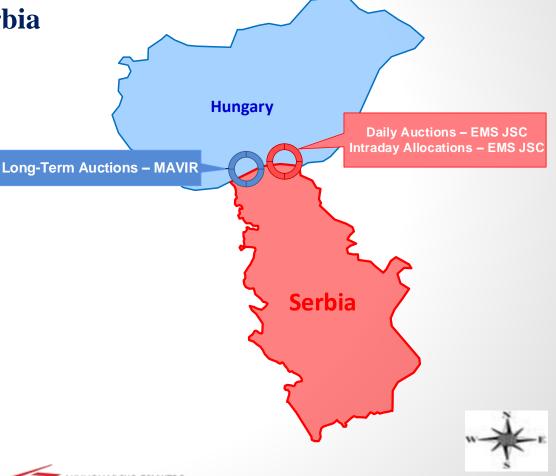

### Allocation of Cross-Zonal capacities between Bidding Zones of EMS JSC Belgrade and MAVIR ZRT. in 2019

#### **Border Hungary - Serbia**

MAVIR is responsible for performance of

10

 Long-Term auctions (Yearly and Monthly)

EMS JSC is responsible for performance of

- Daily Auctions
- Intraday Allocations